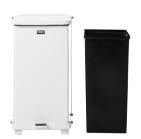

## DEFENDERS® SQUARE STEP CAN 6.5 GAL SKY WHITE

The Defenders® decorative refuse container is an ideal waste receptacle for hospitals, doctor's offices and other healthcare facilities. The step-on foot pedal enables hands-free operation, while the smooth surfaces are easy to clean.