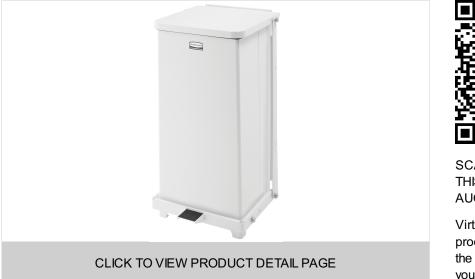

## DEFENDERS® SQUARE STEP CAN 6.5 GAL SKY WHITE

The Defenders® decorative refuse container is an ideal waste receptacle for hospitals, doctor's offices and other healthcare facilities. The step-on foot pedal enables hands-free operation, while the smooth surfaces are easy to clean.

## DEFENDERS® SQUARE STEP CAN 6.5 GAL SKY WHITE

SKU: FGST12EPLWH